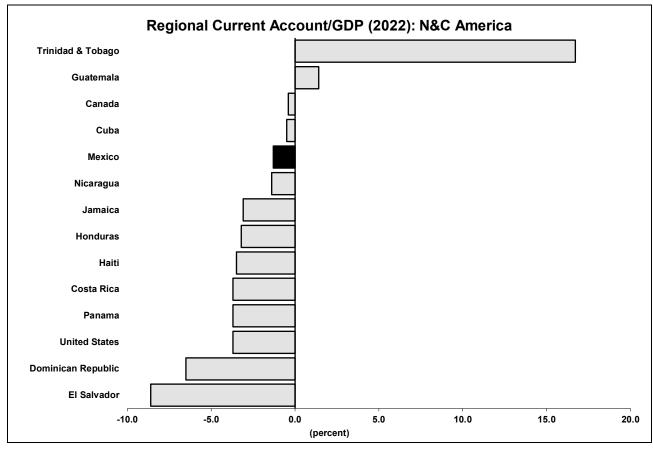

| Energy - total consumption (10 <sup>13</sup> Btu) Energy - consumption/head (10 <sup>9</sup> Btu) | 7.83      | 8.00<br>0.06 | 8.08    | 8.13<br>0.06 | 8.09<br>0.06 | 7.82<br>0.06 | 7.89<br>0.06 |

### **INTRA-REGIONAL COMPARISONS**









#### **GEOPOLITICAL & ECONOMIC ANALYSIS**

#### **INCUMBENTS FAVORED IN 2024**

Political attention is becoming increasingly focused on the June 2024 election to determine who will succeed President Andrés Manuel López Obrador (AMLO), who remains immensely popular at the start of his sixth year in office but is ineligible to stand for a second term. The presidential contest will be held concurrently with elections to fill all 500 seats in the Chamber of Deputies and all 128 seats in the Senate.

The two largest blocs—the governing Together We Make History (JHH) and the opposition Broad Front for Mexico (FAM)—settled on their candidates earlier this month. The JHH, a leftist alliance dominated by AMLO's National Regeneration Movement (MORENA), has chosen Claudia Sheinbaum, who is curren