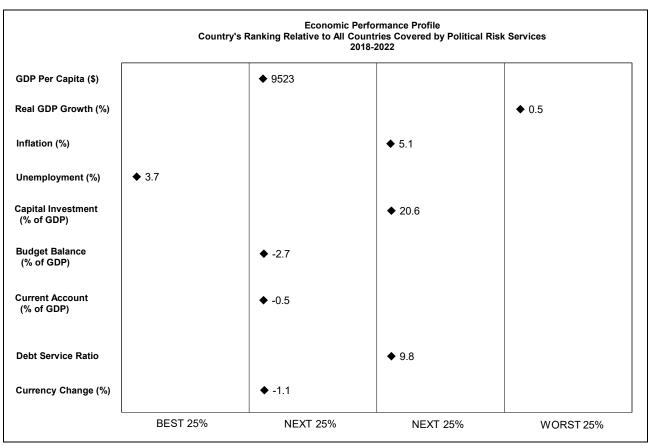

<sup>()</sup> Indicates change in rating

<sup>\*</sup> Indicates forecast of a new regime

|                                                          | KEY ECONOMIC FORECASTS |     |        |  |  |  |  |  |
|----------------------------------------------------------|------------------------|-----|--------|--|--|--|--|--|
| REAL GDP CURRENT GROWTH (%) INFLATION (%) ACCOUNT (\$bn) |                        |     |        |  |  |  |  |  |
| 2018-2022(AVG)                                           | 0.5                    | 5.1 | -7.12  |  |  |  |  |  |
| 2023(F)                                                  | 3.0                    | 5.7 | -13.30 |  |  |  |  |  |
| 2024-2028(F)                                             | 2.2                    | 3.3 | -17.20 |  |  |  |  |  |