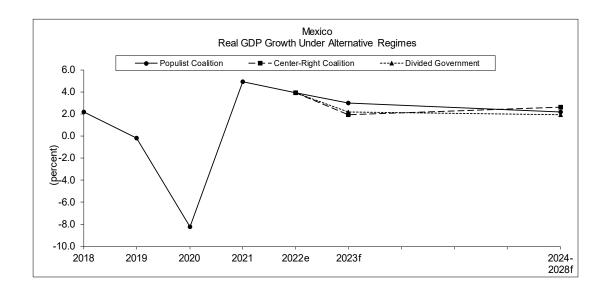

<sup>()</sup> Indicates change in rating

<sup>\*</sup> Indicates forecast of a new regime

|                                                          | KEY ECONOMIC FORECASTS |     |        |  |  |  |  |  |
|----------------------------------------------------------|------------------------|-----|--------|--|--|--|--|--|
| REAL GDP CURRENT GROWTH (%) INFLATION (%) ACCOUNT (\$bn) |                        |     |        |  |  |  |  |  |
| 2018-2022(AVG)                                           | 0.5                    | 5.1 | -7.12  |  |  |  |  |  |
| 2023(F)                                                  | 3.0                    | 5.7 | -13.30 |  |  |  |  |  |
| 2024-2028(F)                                             | 2.2                    | 3.3 | -17.20 |  |  |  |  |  |

Concerns about the shift in fiscal strategy could have a dampening effect on investment in the closing months of 2023 (the most recent currency and stock market figures are suggestive of weakening confidence), and the risks on that score will rise with the approach of election in the first half of 2024. On balance, real GDP growth is forecast to decelerate to a still decent 3% in 2023, before slowing to closer to 2% next year.

|           | ECONOMIC FORECASTS FOR THE THREE ALTERNATIVE REGIMES     |                  |                |               |                  |                |               |                  |                |  |
|-----------|----------------------------------------------------------|------------------|----------------|---------------|------------------|----------------|---------------|------------------|----------------|--|
|           | P                                                        | opulist Coalitio | n              | Cer           | nter-Right Coali | tion           | Di            | vided Governm    | ent            |  |
|           | GROWTH<br>(%)                                            | INFLATION<br>(%) | CACC<br>(\$bn) | GROWTH<br>(%) | INFLATION<br>(%) | CACC<br>(\$bn) | GROWTH<br>(%) | INFLATION<br>(%) | CACC<br>(\$bn) |  |
| 2023      | <b>2023</b> 3.0 5.7 -13.30 1.9 6.2 -12.60 2.2 6.0 -14.70 |                  |                |               |                  |                |               |                  |                |  |
| 2024-2028 | 2.2                                                      | 3.3              | -17.20         | 2.6           | 3.1              | -13.90         | 1.9           | 3.2              | -12.20         |  |