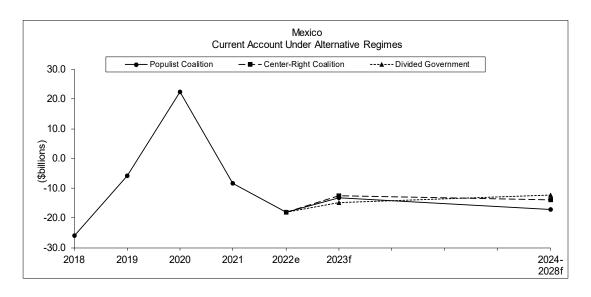

<sup>()</sup> Indicates change in rating

<sup>\*</sup> Indicates forecast of a new regime

|                                                          | KEY ECONOMIC FORECASTS |     |        |  |  |  |  |  |
|----------------------------------------------------------|------------------------|-----|--------|--|--|--|--|--|
| REAL GDP CURRENT GROWTH (%) INFLATION (%) ACCOUNT (\$bn) |                        |     |        |  |  |  |  |  |
| 2018-2022(AVG)                                           | 0.5                    | 5.1 | -7.12  |  |  |  |  |  |
| 2023(F)                                                  | 3.0                    | 5.7 | -13.30 |  |  |  |  |  |
| 2024-2028(F)                                             | 2.2                    | 3.3 | -17.20 |  |  |  |  |  |

|           | ECONOMIC FORECASTS FOR THE THREE ALTERNATIVE REGIMES     |                  |                |               |                  |                |               |                  |                |  |
|-----------|----------------------------------------------------------|------------------|----------------|---------------|------------------|----------------|---------------|------------------|----------------|--|
|           | P                                                        | opulist Coalitio | n              | Cer           | nter-Right Coali | tion           | Di            | vided Governm    | ent            |  |
|           | GROWTH<br>(%)                                            | INFLATION<br>(%) | CACC<br>(\$bn) | GROWTH<br>(%) | INFLATION<br>(%) | CACC<br>(\$bn) | GROWTH<br>(%) | INFLATION<br>(%) | CACC<br>(\$bn) |  |
| 2023      | <b>2023</b> 3.0 5.7 -13.30 1.9 6.2 -12.60 2.2 6.0 -14.70 |                  |                |               |                  |                |               |                  |                |  |
| 2024-2028 | 2.2                                                      | 3.3              | -17.20         | 2.6           | 3.1              | -13.90         | 1.9           | 3.2              | -12.20         |  |