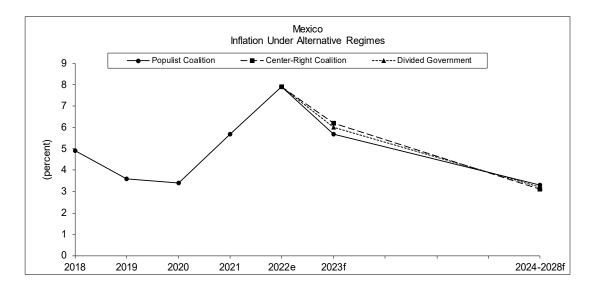

<sup>()</sup> Indicates change in rating

<sup>\*</sup> Indicates forecast of a new regime

|                                                          | KEY ECONOMIC FORECASTS |     |        |  |  |  |  |  |
|----------------------------------------------------------|------------------------|-----|--------|--|--|--|--|--|
| REAL GDP CURRENT GROWTH (%) INFLATION (%) ACCOUNT (\$bn) |                        |     |        |  |  |  |  |  |
| 2018-2022(AVG)                                           | 0.5                    | 5.1 | -7.12  |  |  |  |  |  |
| 2023(F)                                                  | 3.0                    | 5.7 | -13.30 |  |  |  |  |  |
| 2024-2028(F)                                             | 2.2                    | 3.3 | -17.20 |  |  |  |  |  |

|           | ECONOMIC FORECASTS FOR THE THREE ALTERNATIVE REGIMES     |                  |                |               |                  |                |               |                  |                |  |
|-----------|----------------------------------------------------------|------------------|----------------|---------------|------------------|----------------|---------------|------------------|----------------|--|
|           | P                                                        | opulist Coalitio | n              | Cer           | nter-Right Coali | tion           | Di            | vided Governm    | ent            |  |
|           | GROWTH<br>(%)                                            | INFLATION<br>(%) | CACC<br>(\$bn) | GROWTH<br>(%) | INFLATION<br>(%) | CACC<br>(\$bn) | GROWTH<br>(%) | INFLATION<br>(%) | CACC<br>(\$bn) |  |
| 2023      | <b>2023</b> 3.0 5.7 -13.30 1.9 6.2 -12.60 2.2 6.0 -14.70 |                  |                |               |                  |                |               |                  |                |  |
| 2024-2028 | 2.2                                                      | 3.3              | -17.20         | 2.6           | 3.1              | -13.90         | 1.9           | 3.2              | -12.20         |  |