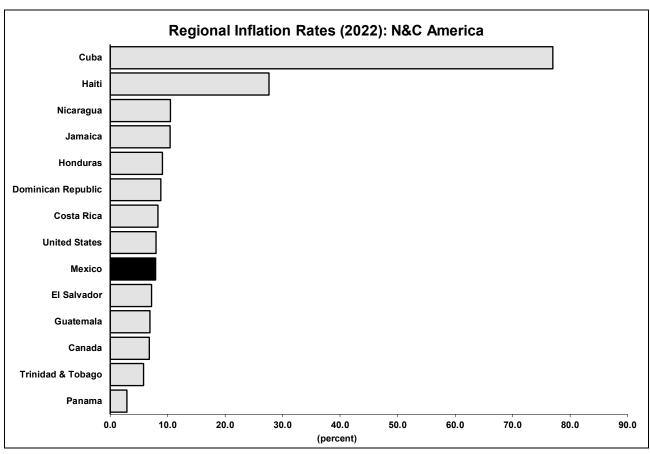

| Energy - total consumption (10 <sup>13</sup> Btu) Energy - consumption/head (10 <sup>9</sup> Btu) | 7.83      | 8.00<br>0.06 | 8.08    | 8.13<br>0.06 | 8.09<br>0.06 | 7.82<br>0.06 | 7.89<br>0.06 |

### **INTRA-REGIONAL COMPARISONS**









#### **GEOPOLITICAL & ECONOMIC ANALYSIS**

#### **INCUMBENTS FAVORED IN 2024**

Political attention is becoming increasingly focused on the June 2024 election to determine who will succeed President Andrés Manuel López Obrador (AMLO), who remains immensely popular at the start of his sixth year in office but is ineligible to stand for a second term. The presidential contest will be held concurrently with elections to fill all 500 seats in the Chamber of Deputies and all 128 seats in the Senate.

The two largest blocs—the governing Together We Make History (JHH) and the opposition Broad Front for Mexico (FAM)—settled on their candidates earlier this month. The JHH, a leftist alliance dominated by AMLO's National Regeneration Movement (MORENA), has chosen Claudia Sheinbaum, who is curr