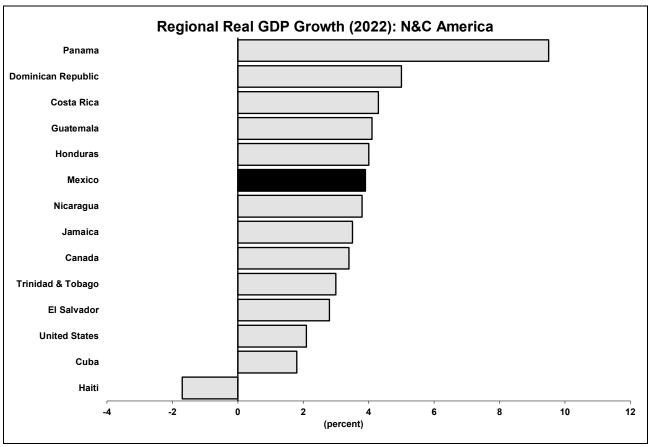

| Energy - total consumption (10 <sup>13</sup> Btu) Energy - consumption/head (10 <sup>9</sup> Btu) | 7.83      | 8.00<br>0.06 | 8.08    | 8.13<br>0.06 | 8.09<br>0.06 | 7.82<br>0.06 | 7.89<br>0.06 |

### **INTRA-REGIONAL COMPARISONS**









#### **GEOPOLITICAL & ECONOMIC ANALYSIS**

#### **INCUMBENTS FAVORED IN 2024**

Political attention is becoming increasingly focused on the June 2024 election to determine who will succeed President Andrés Manuel López Obrador (AMLO), who remains immensely popular at the start of his sixth year in office but is ineligible to stand for a second term. The presidential contest will be held concurrently with elections to fill all 500 seats in the Chamber of Deputies and all 128 seats in the Senate.

The two largest blocs—the governing Together We Make History (JHH) and the opposition Broad Front for Mexico (FAM)—settled on their candidates earlier this month. The JHH, a leftist alliance dominated by AMLO's National Regeneration Movement (MORENA), has chosen Claudia Sheinbaum, who is cu